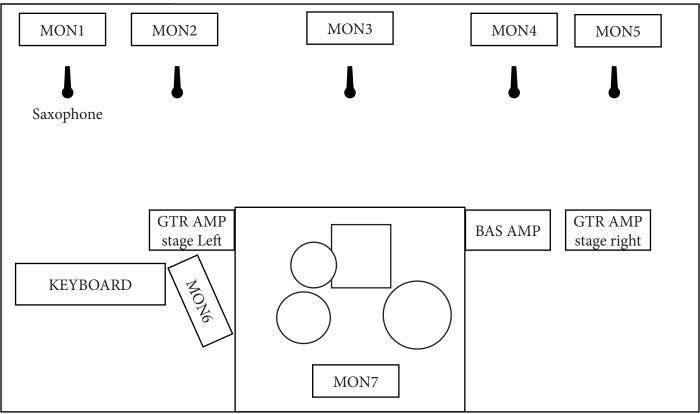

## STAGEPLOT/INPUTLIST

| Stage Left |  | Stage Right  |
|------------|--|--------------|
| orage Deri |  | otage Inglit |

| Input                  | Mic           | Stand       |  |
|------------------------|---------------|-------------|--|
| 1. Kick                | beta52/beta91 | Short stand |  |
| 2. snare top           | SM57          | Short stand |  |
| 3. snare bottom        | SM57          | Short stand |  |
| 4. rack tom            | e604          | Clip        |  |
| 5. Floor tom           | e604          | Clip        |  |
| 6-7 OH                 | Condeser      | Tall stand  |  |
| 8. Bas                 | Mic           | Short stand |  |
| 9. Guitar SR           | SM57          | Short stand |  |
| 10. Guitar SL          | SM57          | Short stand |  |
| 11-12. Keys            | DI            |             |  |
| 13. Saxophone          | SM58          | Short stand |  |
| 14. backing vox SR     | SM58          | Tall stand  |  |
| 15. Backing vox SR     | SM58          | Tall stand  |  |
| 16. Lead Vox           | SM58          | Tall stand  |  |
| 17. Backing vox SL     | SM58          | Tall stand  |  |
| 4 Monitor systems      | 4+ Monitor    | systems     |  |
| Mon 1 Mats/Markus      | Mon 1 Mats    |             |  |
| Mon 2 Elin             | Mon 2 Markus  |             |  |
| Mon 3 Kalle/Kim        | Mon 3 Elin    |             |  |
| Mon 4 Sigge/Kristoffer | Mon 4 Kalle   |             |  |
|                        |               |             |  |

Mon 5 Kim Mon 6 Sigge Mon 7 Kristoffer